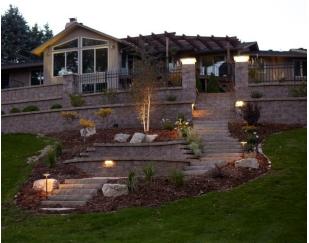

#### Path Lights

These lights will make it easier to navigate walkways and paths around your property.

#### **Up Lights**

Want to accent certain trees or shrubs around your property? These lights are great for lighting up the night and can rotate 360 degrees, so you can get the perfect angle!