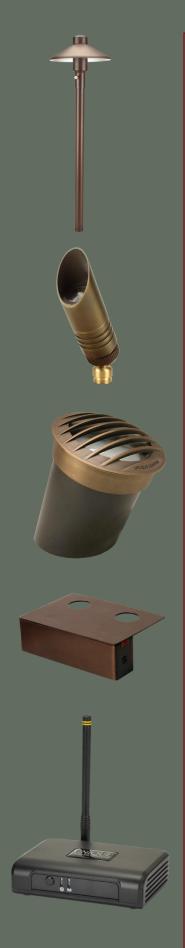

#### Path Lights

These lights will make it easier to navigate walkways and paths around your property.

#### **Up Lights**

Want to accent certain trees or shrubs around your property? These lights are great for lighting up the night and can rotate 360 degrees, so you can get the perfect angle!

#### Well Lights

These are heavy duty lights that can accent any landscape feature you like!

#### **Hardscape Lights**

These recessed wall lights are perfect for illuminating short retaining walls and other niche locations like pillars and decks.

## Light Logic PLUS

This device allows you to wirelessly control your landscape lighting wirelessly through an app on your phone or anywhere that you have internet access!