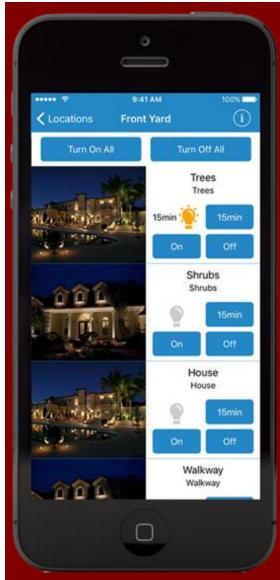

# Wireless Device Setup

Ask about how you can control your landscape lights from an app on your phone. Precision can install this on existing lighting systems or on a new installation!

## Light Logic PLUS

This device allows you to wirelessly control your landscape lighting wirelessly through an app on your phone or anywhere that you have internet access!