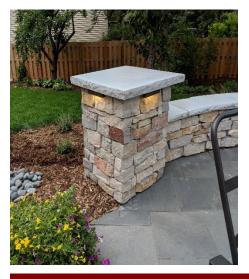

#### **Hardscape Lights**

These recessed wall lights are perfect for illuminating short retaining walls and other niche locations like pillars and decks.