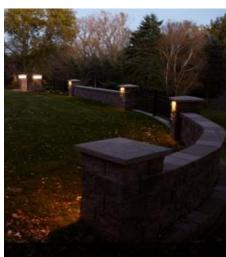

#### **Hardscape Lights**

These recessed wall lights are perfect for illuminating short retaining walls and other niche locations like pillars and decks.